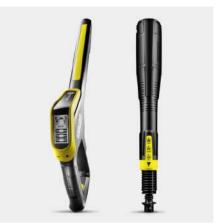

### **K 7 SMART CONTROL**

With application consultant in the Home & Garden app for perfect cleaning: the K 7 Smart Control pressure washer incl. boost mode. Can be connected to the smartphone via Bluetooth.

Order no.

1.317-200.0

- Smart Control spray gun with +/- buttons and LCD display for pressure control and detergent dosing
- Maximum stability thanks to low centre of gravity, hose guide and larger base
- Highly efficient water-cooled motor

#### Connects to the Home & Garden app via Bluetooth

- The Kärcher Home & Garden app makes you a cleaning expert.
- Make use of our extensive Kärcher knowledge for the perfect cleaning results.
- The app transmits the optimal pressure to the pressure washer via Bluetooth.

#### Boost mode for additional power in your fight against dirt

- With extra power, boost mode increases the cleaning efficiency and saves time.
- Allows powerful spot-cleaning of stubborn dirt.

#### Smart Control spray gun and 3-in-1 Multi Jet spray lance

- Spray gun with LCD display and buttons for pressure or detergent dosing.
- The rotating 3-in-1 Multi Jet contains three different nozzles for easy replacement.
- Quick Connect for easily connecting high-pressure hose and accessories.