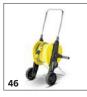

|   |  |
| Extension hose adapter kit                                    | 42       | 2.643-037.0   | Two-part adapter set for connecting an extension hose with screw thread to a pressure washer with a Quick Connect system. Not for hose reel machines.                                                               |   |  |
| Available accessories                                         |          |               |                                                                                                                                                                                                                     |   |  |

 $<sup>\</sup>hfill \square$  Available accessories.  $\hfill \bigcirc$  Detergents.

























|                                                                                                           |        |                |                                                                                                                                                                                                                            | _  |
|-----------------------------------------------------------------------------------------------------------|--------|----------------|----------------------------------------------------------------------------------------------------------------------------------------------------------------------------------------------------------------------------|----|
|