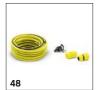

|   |  |
| Extension hose adapter kit                                    | 42       | 2.643-037.0   | Two-part adapter set for connecting an extension hose with screw thread to a pressure washer with a Quick Connect system. Not for hose reel machines.                                                               |   |  |
| Available accessories                                         |          |               |                                                                                                                                                                                                                     |   |  |

 $<sup>\</sup>hfill \square$  Available accessories.  $\hfill \bigcirc$  Detergents.

























|                                                                                                           |        |                |                                                                                                                                                                                                                            | _  |
|-----------------------------------------------------------------------------------------------------------|--------|----------------|----------------------------------------------------------------------------------------------------------------------------------------------------------------------------------------------------------------------------|----|
|