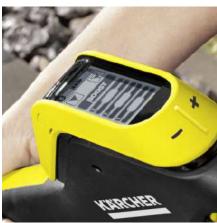

#### Smart Control spray gun and 3-in-1 Multi Jet spray lance

- Spray gun with LCD display and buttons for pressure or detergent dosing.
- The rotating 3-in-1 Multi Jet contains three different nozzles for easy replacement.
- Quick Connect for easily connecting high-pressure hose and accessories.