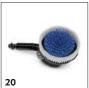

HES                                                              |    |             |                                                                                                                                                                                                                                                 |     |
| WB 150 power brush                                                   | 14 | 2.643-237.0 | WB 150 power brush for splash-free cleaning of sensitive surfaces. The effective combination of high pressure and manual brush pressure saves energy, water and up to 30% time.                                                                 |     |

 $<sup>\</sup>blacksquare$  Included in the scope of supply.  $\qed$  Available accessories.  $\qed$  Detergents.



























|                                         |    |             |                                                                                                                                                                                                    | $\top$ |
|-----------------------------------------|----|-------------|----------------------------------------------------------------------------------------------------------------------------------------------------------------------------------------------------|--------|
|                                         |    |             |