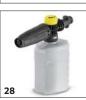

|    |             |                                                                                                                                                                                                                                                 |     |
| WB 150 power brush                                                   | 14 | 2.643-237.0 | WB 150 power brush for splash-free cleaning of sensitive surfaces. The effective combination of high pressure and manual brush pressure saves energy, water and up to 30% time.                                                                 |     |

 $<sup>\</sup>blacksquare$  Included in the scope of supply.  $\qed$  Available accessories.  $\qed$  Detergents.



























|                                         |    |             |                                                                                                                                                                                                    | $\top$ |
|-----------------------------------------|----|-------------|----------------------------------------------------------------------------------------------------------------------------------------------------------------------------------------------------|--------|
|                                         |    |             |                                                                                                                                                                                                    |