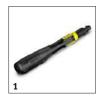

|                                                                      |    | Order no.   | Description                                                                                                                                                                                                                                     |     |
|----------------------------------------------------------------------|----|-------------|-------------------------------------------------------------------------------------------------------------------------------------------------------------------------------------------------------------------------------------------------|-----|
| SPRAY LANCES                                                         |    | Order no.   | Description                                                                                                                                                                                                                                     | L   |
| MJ 180 3-in-1 mulit jet for K 7 (Premium) FC<br>Plus & Smart Control | 1  | 2.643-907.0 | The Kärcher 3-in-1 Multi Jet spray lance is suitable for the K 7 Smart Control, K 7 Full Control Plus and K 7 Premium Full Control Plus (from 2017) pressure washers.                                                                           | •   |
| TLA 4 telescopic spray lance                                         | 2  | 2.644-190.0 | Simple cleaning at (almost) every point: The telescopic spray lance easily reaches areas that are difficult to access thanks to its 180° adjustable hinge.                                                                                      |     |
| Façade & glass cleaning kit                                          | 3  | 2.644-249.0 | Set comprising the telescopic spray lance TLA 4 and the façade and glass cleaning attachment. For easy cleaning of objects that are difficult to access such as house façades or conservatories.                                                |     |
| Splash guard                                                         | 4  | 2.642-706.0 | Transparent splash guard for class K 2 to K 7 Kärcher pressure washers protects the operator and surrounding area from spray water. Ideal for cleaning corners and edges.                                                                       |     |
| Angled spray lance                                                   | 5  | 2.638-817.0 | Extra-long angled spray lance (about 1 m) for easy cleaning of difficult to reach areas, e.g. roof gutters or vehicle underbodies.                                                                                                              | Г   |
| 1-step lance extension                                               | 6  | 2.643-240.0 | Extends spray lance by 0.4 m. For effective cleaning of difficult to reach areas. Suitable for all Kärcher accessories.                                                                                                                         |     |
| VP 180 S vario power jet short 360° for K 2-K 7                      | 7  | 2.643-254.0 | VP 180 S: The vario power jet short 360° with infinitely variable pressure regulation and adjustable 360° joint is ideal for cleaning areas that are difficult to reach.                                                                        | ; C |
| Telescopic spray lance                                               | 8  | 2.642-347.0 | Telescopic spray lance (1.20 m - 4 m) for easy cleaning of difficult to reach areas. With shoulder strap, bayonet connection and integrated, ergonomically adjustable trigger gun. Weight: ca. 2 kg                                             |     |
| TRIGGER GUNS                                                         |    |             |                                                                                                                                                                                                                                                 | T   |
| G 180 Q Smart Control gun                                            | 9  | 2.644-270.0 | G 180 Q Smart Control high-pressure gun for all Kärcher pressure washers in the Smart Control range: with LCD display and control keys for pressure and detergent.                                                                              |     |
| SURFACE CLEANERS                                                     |    |             |                                                                                                                                                                                                                                                 |     |
| T 7 Plus T-Racer surface cleaner                                     | 10 | 2.644-074.0 | Power nozzle for ultimate cleaning power, even in corners and along edges: The T 7 Plus T-Racer surface cleaner with rinse function – for effective and splash-free cleaning of large areas.                                                    |     |
| T 5 T-Racer surface cleaner                                          | 11 | 2.644-084.0 | Thorough and splash-free cleaning over large areas: The T 5 T-Racer surface cleaner. The adjustable nozzle position means the surface cleaner can be used to clean hard and delicate surfaces alike.                                            |     |
| PS 30 power scrubber surface cleaner                                 | 12 | 2.644-123.0 | The PS 30 power scrubber, with its three integrated high-pressure nozzles, powerfully removes stubborn dirt from various surfaces, while saving time. Ideal for stairs and edges. Includes integrated squeegee blade to remove the dirty water. |     |
| PS 30 Plus power scrubber surface cleaner                            | 13 | 2.644-212.0 | The PS 30 Plus power scrubber removes stubborn dirt with its three high-pressure nozzles. Thanks to the swivelling side nozzle, all corners and edges are effortlessly cleaned.                                                                 |     |
| BRUSHES                                                              |    |             |                                                                                                                                                                                                                                                 |     |
| WB 150 power brush                                                   | 14 | 2.643-237.0 | WB 150 power brush for splash-free cleaning of sensitive surfaces. The effective combination of high pressure and manual brush pressure saves energy, water and up to 30% time.                                                                 |     |