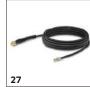

|    |             |                                                                                                                                                                                                                                                 |     |
| WB 150 power brush                                                   | 14 | 2.643-237.0 | WB 150 power brush for splash-free cleaning of sensitive surfaces. The effective combination of high pressure and manual brush pressure saves energy, water and up to 30% time.                                                                 |     |

 $<sup>\</sup>blacksquare$  Included in the scope of supply.  $\qed$  Available accessories.  $\qed$  Detergents.



























|                                         |    |             |                                                                                                                                                                                                    | $\top$ |
|-----------------------------------------|----|-------------|----------------------------------------------------------------------------------------------------------------------------------------------------------------------------------------------------|--------|
|                                         |    |             |