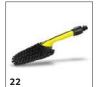

|    |             |                                                                                                                                                                                                                                                 |     |
| WB 150 power brush                                                   | 14 | 2.643-237.0 | WB 150 power brush for splash-free cleaning of sensitive surfaces. The effective combination of high pressure and manual brush pressure saves energy, water and up to 30% time.                                                                 |     |

 $<sup>\</sup>blacksquare$  Included in the scope of supply.  $\qed$  Available accessories.  $\qed$  Detergents.



























|                                         |    |             |                                                                                                                                                                                                    | $\top$ |
|-----------------------------------------|----|-------------|----------------------------------------------------------------------------------------------------------------------------------------------------------------------------------------------------|--------|
|                                         |    |             |