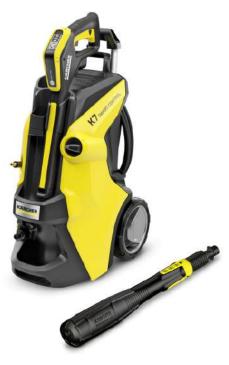

### **K 7 SMART CONTROL**

With application consultant in the Home & Garden app for perfect cleaning: the K 7 Smart Control pressure washer incl. boost mode. Can be connected to the smartphone via Bluetooth.

Order no.

1.317-200.0

- Smart Control spray gun with +/- buttons and LCD display for pressure control and detergent dosing
- Maximum stability thanks to low centre of gravity, hose guide and larger base
- Highly efficient water-cooled motor

| Equipment                               |   |                       |
|-----------------------------------------|---|-----------------------|
| High-pressure gun                       |   | G 180 Q Smart Control |
| 3-in-1 Multi Jet                        |   | -                     |
| High-pressure hose                      | m | 10                    |
| Device-side Quick Connect               |   | -                     |
| Detergent application via               |   | Plug 'n' Clean system |
| Telescopic handle                       |   | •                     |
| Water-cooled motor                      |   |                       |
| Soft bag                                |   | •                     |
| Integrated water filter                 |   |                       |
| Adapter for A3/4" garden hose connector |   |                       |
| Bluetooth-compatible                    |   |                       |