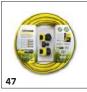

|   |  |
| Extension hose adapter kit                                    | 42       | 2.643-037.0   | Two-part adapter set for connecting an extension hose with screw thread to a pressure washer with a Quick Connect system. Not for hose reel machines.                                                               |   |  |
| Available accessories                                         |          |               |                                                                                                                                                                                                                     |   |  |

 $<sup>\</sup>hfill \square$  Available accessories.  $\hfill \bigcirc$  Detergents.

























|                                                                                                           |        |                |                                                                                                                                                                                                                            | _  |
|-----------------------------------------------------------------------------------------------------------|--------|----------------|----------------------------------------------------------------------------------------------------------------------------------------------------------------------------------------------------------------------------|----|
|