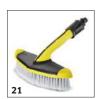

S                                                              |    |             |                                                                                                                                                                                                                                                 |     |
| WB 150 power brush                                                   | 14 | 2.643-237.0 | WB 150 power brush for splash-free cleaning of sensitive surfaces. The effective combination of high pressure and manual brush pressure saves energy, water and up to 30% time.                                                                 |     |

 $<sup>\</sup>blacksquare$  Included in the scope of supply.  $\qed$  Available accessories.  $\qed$  Detergents.



























|                                         |    |             |                                                                                                                                                                                                    | $\top$ |
|-----------------------------------------|----|-------------|----------------------------------------------------------------------------------------------------------------------------------------------------------------------------------------------------|--------|
|                                         |    |             |