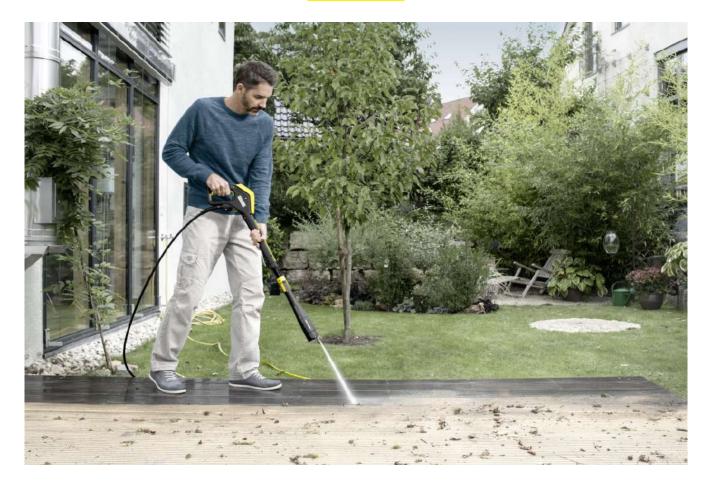

#### Smart Control spray gun and 3-in-1 Multi Jet spray lance

- Spray gun with LCD display and buttons for pressure or detergent dosing.
- The rotating 3-in-1 Multi Jet contains three different nozzles for easy replacement.
- Quick Connect for easily connecting high-pressure hose and accessories.