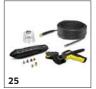

|    |             |                                                                                                                                                                                                                                                 |     |
| WB 150 power brush                                                   | 14 | 2.643-237.0 | WB 150 power brush for splash-free cleaning of sensitive surfaces. The effective combination of high pressure and manual brush pressure saves energy, water and up to 30% time.                                                                 |     |

 $<sup>\</sup>blacksquare$  Included in the scope of supply.  $\qed$  Available accessories.  $\qed$  Detergents.



























|                                         |    |             |                                                                                                                                                                                                    | $\top$ |
|-----------------------------------------|----|-------------|----------------------------------------------------------------------------------------------------------------------------------------------------------------------------------------------------|--------|
|                                         |    |             |