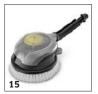

O Detergents.

|                               |    | Order no.   | Description                                                                                                                                                                                                                                                                                                                      |   |
|-------------------------------|----|-------------|----------------------------------------------------------------------------------------------------------------------------------------------------------------------------------------------------------------------------------------------------------------------------------------------------------------------------------|---|
| ALL AROUND THE HOUSE          |    |             |                                                                                                                                                                                                                                                                                                                                  |   |
| Wood cleaning & care          |    |             |                                                                                                                                                                                                                                                                                                                                  |   |
| Wood cleaner 3-in-1 RM 612    | 85 | 6.295-883.0 | Powerful wood cleaner with unique 3-in-1 formula which offers exceptional cleaning performance thanks to the active dirt remover, as well as a UV protection formula and intensive care. For outstanding cleaning efficiency, care and protection in one step. Can be used on all treated and untreated wooden outdoor surfaces. | 0 |
| Plastic cleaning & care       |    |             |                                                                                                                                                                                                                                                                                                                                  |   |
| Plastic cleaner 3-in-1 RM 613 | 86 | 6.295-758.0 | Powerful plastic cleaner with unique 3-in-1 formula which offers exceptional cleaning performance thanks to the active dirt remover, as well as a colour and material protection formula. For                                                                                                                                    | 0 |
|                               | 87 | 6.295-884.0 | outstanding cleaning efficiency, care and protection in one step. Can be used on garden furniture, PVC window frames and other plastic surfaces.                                                                                                                                                                                 | 0 |