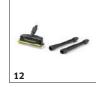

|                                                                         |    | 1           |                                                                                                                                                                                                                                                                                              | _   |
|-------------------------------------------------------------------------|----|-------------|----------------------------------------------------------------------------------------------------------------------------------------------------------------------------------------------------------------------------------------------------------------------------------------------|-----|
|                                                                         |    |             |                                                                                                                                                                                                                                                                                              |     |
|                                                                         |    | Order no.   | Description                                                                                                                                                                                                                                                                                  |     |
| CONSUMER OUTDOOR                                                        |    |             |                                                                                                                                                                                                                                                                                              |     |
| Miscellaneous                                                           |    |             |                                                                                                                                                                                                                                                                                              |     |
| Starter kit Idropulitrici: Filtro Idrico +<br>Detergente universale *IT | 57 | 9.546-124.0 |                                                                                                                                                                                                                                                                                              |     |
| UNIVERSAL CLEANERS                                                      |    |             |                                                                                                                                                                                                                                                                                              |     |
| Universal cleaner RM 626                                                | 58 | 6.295-753.0 | Powerful universal cleaner for use with Kärcher pressure washers. With new active dirt remover                                                                                                                                                                                               | 0   |
|                                                                         | 59 | 6.295-754.0 | which effortlessly removes oil, grease and stubborn mineral-bearing dirt with just cold water. For use all around the house and garden and on vehicles.                                                                                                                                      | 0   |
|                                                                         | 60 | 6.295-755.0 | ose an around the house and garden and on vehicles.                                                                                                                                                                                                                                          | 0   |
| VEHICLE MAINTENANCE                                                     |    |             |                                                                                                                                                                                                                                                                                              |     |
| Car shampoo 3-in-1 RM 610                                               | 61 | 6.295-750.0 | Powerful car shampoo with unique 3-in-1 formula which offers exceptional cleaning performance thanks to the active dirt remover, as well as a quick-drying and ultra-shine formula. For outstanding cleaning efficiency, care and protection in one step. To gently clean all vehicle types. | 0   |
|                                                                         | 62 | 6.295-751.0 |                                                                                                                                                                                                                                                                                              | 0   |
|                                                                         | 63 | 6.295-886.0 |                                                                                                                                                                                                                                                                                              | 0   |
| Ultra foam cleaner RM 615                                               | 64 | 6.295-743.0 | With extra foam booster for an even deeper clean. Thanks to the new active dirt remover, it                                                                                                                                                                                                  | 0   |
|                                                                         | 65 | 6.295-744.0 | effortlessly and quickly removes even oil and greasy dirt, as well as typical vehicle dirt and road dirt. Phosphate-free and gentle on materials.                                                                                                                                            | 0   |
| Bike cleaner RM 44 G                                                    | 66 | 6.295-763.0 | To manually clean motorbikes. Gently and effectively removes typical dirt such as brake dust, tyre wear, insects, mud and oil. A dream to use thanks to the sticky gel formula.                                                                                                              | . 0 |
| Gel glass cleaner 3-in-1 RM 724 G                                       | 67 | 6.295-762.0 | To manually clean glass and mirrored surfaces as well as shiny, water-resistant surfaces. Removes greasy and oily dirt. A dream to use thanks to the gel formula, which prevents any unwanted run-off on vertical surfaces.                                                                  | 0   |
| Car shampoo 3-in-1 RM 610 + Interior cleaner<br>RM 651                  | 68 | 6.296-169.0 |                                                                                                                                                                                                                                                                                              | С   |
| Insect Remover RM 618                                                   | 69 | 6.295-761.0 | Gently removes insects from paint surfaces, radiator grilles, external mirrors, panels and plastic.                                                                                                                                                                                          | 0   |
| Insect remover RM 618                                                   | 70 | 6.295-888.0 |                                                                                                                                                                                                                                                                                              | 0   |