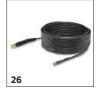

|    |             |                                                                                                                                                                                                                                                 |     |
| WB 150 power brush                                                   | 14 | 2.643-237.0 | WB 150 power brush for splash-free cleaning of sensitive surfaces. The effective combination of high pressure and manual brush pressure saves energy, water and up to 30% time.                                                                 |     |

 $<sup>\</sup>blacksquare$  Included in the scope of supply.  $\qed$  Available accessories.  $\qed$  Detergents.



























|                                         |    |             |                                                                                                                                                                                                    | $\top$ |
|-----------------------------------------|----|-------------|----------------------------------------------------------------------------------------------------------------------------------------------------------------------------------------------------|--------|
|                                         |    |             |