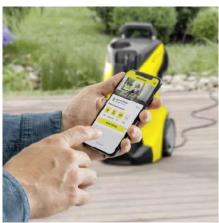

#### Connects to the Home & Garden app via Bluetooth

- The Kärcher Home & Garden app makes you a cleaning expert.
- Make use of our extensive Kärcher knowledge for the perfect cleaning results.
- The app transmits the optimal pressure to the pressure washer via Bluetooth.