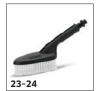

|    |             |                                                                                                                                                                                                                                                 |     |
| WB 150 power brush                                                   | 14 | 2.643-237.0 | WB 150 power brush for splash-free cleaning of sensitive surfaces. The effective combination of high pressure and manual brush pressure saves energy, water and up to 30% time.                                                                 |     |

 $<sup>\</sup>blacksquare$  Included in the scope of supply.  $\qed$  Available accessories.  $\qed$  Detergents.



























|                                         |    |             |                                                                                                                                                                                                    | $\top$ |
|-----------------------------------------|----|-------------|----------------------------------------------------------------------------------------------------------------------------------------------------------------------------------------------------|--------|
|                                         |    |             |