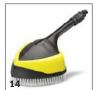

#### **KÄRCHER**

| 71<br>72<br>73<br>74                                                                        | 6.296-105.0<br>6.296-106.0<br>6.296-107.0                                                                                           | Streak- and glare-free cleaning of car windows and mirrors. Reliably removes insects, fingerprints and dirt from the street. With antistatic effect for low resoiling.  For refreshingly clean interiors without odours: From the cockpit to the rubber seal, from the display through to the upholstery and artificial leather. With antistatic effect and effective odour neutralisation.  Deep-cleaning care and protection for all plastics and rubber surfaces. Leaves silk-matt surfaces that look as good as new, are pleasant to touch and are water- and dirt-repellent. | C                                                                                                                                                                                                                                                                                                                                                                                                                                                                                                                                                                                                                                                                                                                                                                                                                                                                                                                                                                                                                                                                                                                                                                                                                                                                                                                                                                                                                                                                                                                                                                                               |
|---------------------------------------------------------------------------------------------|-------------------------------------------------------------------------------------------------------------------------------------|-----------------------------------------------------------------------------------------------------------------------------------------------------------------------------------------------------------------------------------------------------------------------------------------------------------------------------------------------------------------------------------------------------------------------------------------------------------------------------------------------------------------------------------------------------------------------------------|-------------------------------------------------------------------------------------------------------------------------------------------------------------------------------------------------------------------------------------------------------------------------------------------------------------------------------------------------------------------------------------------------------------------------------------------------------------------------------------------------------------------------------------------------------------------------------------------------------------------------------------------------------------------------------------------------------------------------------------------------------------------------------------------------------------------------------------------------------------------------------------------------------------------------------------------------------------------------------------------------------------------------------------------------------------------------------------------------------------------------------------------------------------------------------------------------------------------------------------------------------------------------------------------------------------------------------------------------------------------------------------------------------------------------------------------------------------------------------------------------------------------------------------------------------------------------------------------------|
| 72                                                                                          | 6.296-105.0<br>6.296-106.0                                                                                                          | Streak- and glare-free cleaning of car windows and mirrors. Reliably removes insects, fingerprints and dirt from the street. With antistatic effect for low resoiling.  For refreshingly clean interiors without odours: From the cockpit to the rubber seal, from the display through to the upholstery and artificial leather. With antistatic effect and effective odour neutralisation.  Deep-cleaning care and protection for all plastics and rubber surfaces. Leaves silk-matt surfaces                                                                                    | (                                                                                                                                                                                                                                                                                                                                                                                                                                                                                                                                                                                                                                                                                                                                                                                                                                                                                                                                                                                                                                                                                                                                                                                                                                                                                                                                                                                                                                                                                                                                                                                               |
| 72                                                                                          | 6.296-106.0                                                                                                                         | and dirt from the street. With antistatic effect for low resoiling.  For refreshingly clean interiors without odours: From the cockpit to the rubber seal, from the display through to the upholstery and artificial leather. With antistatic effect and effective odour neutralisation.  Deep-cleaning care and protection for all plastics and rubber surfaces. Leaves silk-matt surfaces                                                                                                                                                                                       | (                                                                                                                                                                                                                                                                                                                                                                                                                                                                                                                                                                                                                                                                                                                                                                                                                                                                                                                                                                                                                                                                                                                                                                                                                                                                                                                                                                                                                                                                                                                                                                                               |
| 72                                                                                          | 6.296-106.0                                                                                                                         | and dirt from the street. With antistatic effect for low resoiling.  For refreshingly clean interiors without odours: From the cockpit to the rubber seal, from the display through to the upholstery and artificial leather. With antistatic effect and effective odour neutralisation.  Deep-cleaning care and protection for all plastics and rubber surfaces. Leaves silk-matt surfaces                                                                                                                                                                                       |                                                                                                                                                                                                                                                                                                                                                                                                                                                                                                                                                                                                                                                                                                                                                                                                                                                                                                                                                                                                                                                                                                                                                                                                                                                                                                                                                                                                                                                                                                                                                                                                 |
| 73                                                                                          |                                                                                                                                     | display through to the upholstery and artificial leather. With antistatic effect and effective odour neutralisation.  Deep-cleaning care and protection for all plastics and rubber surfaces. Leaves silk-matt surfaces                                                                                                                                                                                                                                                                                                                                                           |                                                                                                                                                                                                                                                                                                                                                                                                                                                                                                                                                                                                                                                                                                                                                                                                                                                                                                                                                                                                                                                                                                                                                                                                                                                                                                                                                                                                                                                                                                                                                                                                 |
|                                                                                             | 6.296-107.0                                                                                                                         |                                                                                                                                                                                                                                                                                                                                                                                                                                                                                                                                                                                   | С                                                                                                                                                                                                                                                                                                                                                                                                                                                                                                                                                                                                                                                                                                                                                                                                                                                                                                                                                                                                                                                                                                                                                                                                                                                                                                                                                                                                                                                                                                                                                                                               |
| 74                                                                                          |                                                                                                                                     | that look as good as new, are preasant to tooch and are water and are repending                                                                                                                                                                                                                                                                                                                                                                                                                                                                                                   |                                                                                                                                                                                                                                                                                                                                                                                                                                                                                                                                                                                                                                                                                                                                                                                                                                                                                                                                                                                                                                                                                                                                                                                                                                                                                                                                                                                                                                                                                                                                                                                                 |
|                                                                                             | 6.296-108.0                                                                                                                         | Intensive cleaning and washing- and weather-resistant preservation in a single step. Fine scratches and streaks are removed, and the original colour brilliance is restored.                                                                                                                                                                                                                                                                                                                                                                                                      | С                                                                                                                                                                                                                                                                                                                                                                                                                                                                                                                                                                                                                                                                                                                                                                                                                                                                                                                                                                                                                                                                                                                                                                                                                                                                                                                                                                                                                                                                                                                                                                                               |
| 75                                                                                          | 6.296-048.0                                                                                                                         | With maximum cleaning power and quick-action formula. Helps remove all kinds of dirt picked up by all common rim types while on the road. The intelligent colour change indicates how the cleaning agent is taking effect over time.                                                                                                                                                                                                                                                                                                                                              | С                                                                                                                                                                                                                                                                                                                                                                                                                                                                                                                                                                                                                                                                                                                                                                                                                                                                                                                                                                                                                                                                                                                                                                                                                                                                                                                                                                                                                                                                                                                                                                                               |
| 76                                                                                          | 6.296-109.0                                                                                                                         | Cleaning and frost-protection agent for window- and headlight-cleaning systems. Prevents the windscreen from freezing and guarantees a streak- and glare-free view.                                                                                                                                                                                                                                                                                                                                                                                                               | С                                                                                                                                                                                                                                                                                                                                                                                                                                                                                                                                                                                                                                                                                                                                                                                                                                                                                                                                                                                                                                                                                                                                                                                                                                                                                                                                                                                                                                                                                                                                                                                               |
| 77                                                                                          | 6.296-110.0                                                                                                                         | Highly effective cleaning concentrate for a streak- and glare-free view in summer. Effectively removes insect residues and bird droppings. Yield: 250 ml provides 25 l cleaning agent.                                                                                                                                                                                                                                                                                                                                                                                            | С                                                                                                                                                                                                                                                                                                                                                                                                                                                                                                                                                                                                                                                                                                                                                                                                                                                                                                                                                                                                                                                                                                                                                                                                                                                                                                                                                                                                                                                                                                                                                                                               |
|                                                                                             |                                                                                                                                     |                                                                                                                                                                                                                                                                                                                                                                                                                                                                                                                                                                                   |                                                                                                                                                                                                                                                                                                                                                                                                                                                                                                                                                                                                                                                                                                                                                                                                                                                                                                                                                                                                                                                                                                                                                                                                                                                                                                                                                                                                                                                                                                                                                                                                 |
|                                                                                             |                                                                                                                                     |                                                                                                                                                                                                                                                                                                                                                                                                                                                                                                                                                                                   |                                                                                                                                                                                                                                                                                                                                                                                                                                                                                                                                                                                                                                                                                                                                                                                                                                                                                                                                                                                                                                                                                                                                                                                                                                                                                                                                                                                                                                                                                                                                                                                                 |
| 78                                                                                          | 6.295-474.0                                                                                                                         | and is particularly suitable for large, hard-to-reach windows (such as winter gardens and glass                                                                                                                                                                                                                                                                                                                                                                                                                                                                                   |                                                                                                                                                                                                                                                                                                                                                                                                                                                                                                                                                                                                                                                                                                                                                                                                                                                                                                                                                                                                                                                                                                                                                                                                                                                                                                                                                                                                                                                                                                                                                                                                 |
|                                                                                             |                                                                                                                                     |                                                                                                                                                                                                                                                                                                                                                                                                                                                                                                                                                                                   |                                                                                                                                                                                                                                                                                                                                                                                                                                                                                                                                                                                                                                                                                                                                                                                                                                                                                                                                                                                                                                                                                                                                                                                                                                                                                                                                                                                                                                                                                                                                                                                                 |
| 79                                                                                          | 6.295-765.0                                                                                                                         | Powerful Stone and Paving Cleaner with unique 3-in-1 formula for outstanding cleaning                                                                                                                                                                                                                                                                                                                                                                                                                                                                                             | С                                                                                                                                                                                                                                                                                                                                                                                                                                                                                                                                                                                                                                                                                                                                                                                                                                                                                                                                                                                                                                                                                                                                                                                                                                                                                                                                                                                                                                                                                                                                                                                               |
| 80                                                                                          | 6.295-766.0                                                                                                                         |                                                                                                                                                                                                                                                                                                                                                                                                                                                                                                                                                                                   | С                                                                                                                                                                                                                                                                                                                                                                                                                                                                                                                                                                                                                                                                                                                                                                                                                                                                                                                                                                                                                                                                                                                                                                                                                                                                                                                                                                                                                                                                                                                                                                                               |
| 81                                                                                          | 6.295-767.0                                                                                                                         | stone terraces, walls and façades all around the house and garden.                                                                                                                                                                                                                                                                                                                                                                                                                                                                                                                | С                                                                                                                                                                                                                                                                                                                                                                                                                                                                                                                                                                                                                                                                                                                                                                                                                                                                                                                                                                                                                                                                                                                                                                                                                                                                                                                                                                                                                                                                                                                                                                                               |
| 82                                                                                          | 6.295-885.0                                                                                                                         |                                                                                                                                                                                                                                                                                                                                                                                                                                                                                                                                                                                   | С                                                                                                                                                                                                                                                                                                                                                                                                                                                                                                                                                                                                                                                                                                                                                                                                                                                                                                                                                                                                                                                                                                                                                                                                                                                                                                                                                                                                                                                                                                                                                                                               |
|                                                                                             |                                                                                                                                     |                                                                                                                                                                                                                                                                                                                                                                                                                                                                                                                                                                                   | Ħ                                                                                                                                                                                                                                                                                                                                                                                                                                                                                                                                                                                                                                                                                                                                                                                                                                                                                                                                                                                                                                                                                                                                                                                                                                                                                                                                                                                                                                                                                                                                                                                               |
| 83                                                                                          | 6.295-757.0                                                                                                                         | Powerful wood cleaner with unique 3-in-1 formula which offers exceptional cleaning performance thanks to the active dirt remover, as well as a UV protection formula and intensive care. For                                                                                                                                                                                                                                                                                                                                                                                      | С                                                                                                                                                                                                                                                                                                                                                                                                                                                                                                                                                                                                                                                                                                                                                                                                                                                                                                                                                                                                                                                                                                                                                                                                                                                                                                                                                                                                                                                                                                                                                                                               |
| 84 6.295-882.0 outstanding cleaning efficiency, care and untreated wooden outdoor surfaces. | outstanding cleaning efficiency, care and protection in one step. Can be used on all treated and untreated wooden outdoor surfaces. | С                                                                                                                                                                                                                                                                                                                                                                                                                                                                                                                                                                                 |                                                                                                                                                                                                                                                                                                                                                                                                                                                                                                                                                                                                                                                                                                                                                                                                                                                                                                                                                                                                                                                                                                                                                                                                                                                                                                                                                                                                                                                                                                                                                                                                 |
|                                                                                             | 76<br>77<br>78<br>78<br>80<br>81<br>82<br>83                                                                                        | 77 6.296-110.0  78 6.295-474.0  79 6.295-765.0  80 6.295-766.0  81 6.295-767.0  82 6.295-85.0                                                                                                                                                                                                                                                                                                                                                                                                                                                                                     | 6.296-048.0 With maximum cleaning power and quick-action formula. Helps remove all kinds of dirt picked up by all common rim types while on the road. The intelligent colour change indicates how the cleaning agent is taking effect over time.  Cleaning and frost-protection agent for window- and headlight-cleaning systems. Prevents the windscreen from freezing and guarantees a streak- and glare-free view.  Highly effective cleaning concentrate for a streak- and glare-free view in summer. Effectively removes insect residues and bird droppings. Yield: 250 ml provides 25 I cleaning agent.  Saves time and effort: the 3-in-1 glass finisher ensures lasting cleanliness without spots or streaks and is particularly suitable for large, hard-to-reach windows (such as winter gardens and glass facades). With protective formula to keep surfaces cleaner for longer. Not effective on coated glass surfaces.  Powerful Stone and Paving Cleaner with unique 3-in-1 formula for outstanding cleaning performance. With active dirt remover, protection formula against resoiling, and wind and weather protection. For outstanding cleaning efficiency, care and protection in one step. Can be used on stone terraces, walls and façades all around the house and garden.  Powerful wood cleaner with unique 3-in-1 formula which offers exceptional cleaning performance thanks to the active dirt remover, as well as a UV protection formula and intensive care. For outstanding cleaning efficiency, care and protection in one step. Can be used on all treated and |